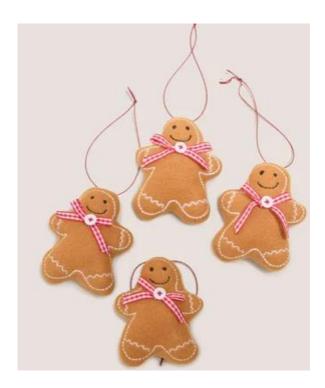

## IMPORTANT RECALL NOTICE 4 PACK GINGERBREAD CHRISTMAS DECORATIONS

## 4 PACK GINGERBREAD TREE DECORATIONS - M172948 and M207394 THESE PRODUCTS WERE ON SALE FROM 11 SEPTERMBER 2023 TO 26 NOVEMBER 2024

It has come to our attention that the above Christmas Decorations do not meet our usual high standards for quality and safety as the button on each of the Gingerbread men may become loose, which could present choking hazard. As customer safety is our highest priority, we are immediately recalling the gingerbread Tree Decorations.